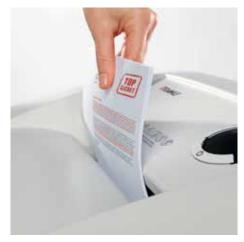

## Document shredders DAHLE 406air

Separate feed opening for CDs, DVDs, cheque and credit cards guarantees reliable shredding of optical, magnetic and/or electronic data carriers

P-4 security: recommended, for example, for data media containing particularly sensitive, confidential and personal data