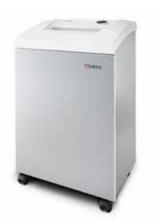

## Document shredders DAHLE 406air

- User-friendly document shredder for departmental use
- Unique DAHLE CleanTEC<sup>®</sup> filter system
- Innovative MHP<sup>®</sup> (Matrix High Performance) cutters: high-quality compound steel cutters that are guaranteed to last
- Patented manufacturing process preserves resources by considerable saving of raw materials compared to a conventional production of cutting cylinders
- oil- and maintenance free operation
- Systematic use of perfectly matched components ensures optimum functionality and shredding performance
- Clearly designed, user-friendly control panel
- Electronic start-stop function
- Convenient automatic reverse function
- Convenient feed and reverse function
- Automatic motor cut-out
- · Energy-saving sleep mode
- Powerful motor
- Extremely quiet operation
- Separate CD feed and waste container
- · High-quality wooden cabinet
- Wide-opening doors
- Convenient swivel casters
- Separate main switch
- IEC power connector
- 11 strong waste bags included
- Dimensions (H x W x D): 865 x 545 x 435 mm