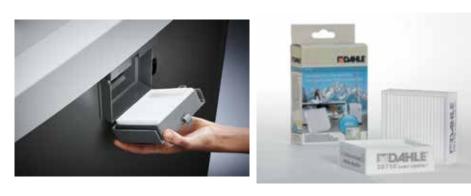

Fine particle filters Dahle 20710

Shredding the convenient way, all without the time-consuming process of oiling the cutters

Innovative MHP technology® shreds up to 30 % Practical swivel casters for flexible use more paper