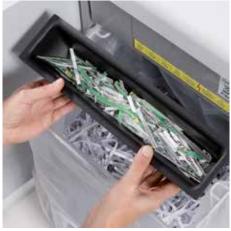

Separate, integrated waste boxes help to sort shredded paper, CDs, DVDs, cheque and credit cards for eco-friendly recycling

## Document shredders DAHLE 406air

Separate feed opening for CDs, DVDs, cheque and credit cards guarantees reliable shredding of optical, magnetic and/or electronic data carriers

P-4 security: recommended, for example, for data media containing particularly sensitive, confidential and personal data