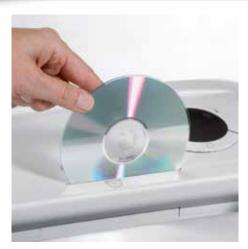

Separate, integrated waste boxes help to sort shredded paper, CDs, DVDs, cheque and credit cards for eco-friendly recycling

## Document shredders DAHLE 406air

Separate feed opening for CDs, DVDs, cheque and credit cards guarantees reliable shredding of optical, magnetic and/or electronic data carriers

P-4 security: recommended, for example, for data media containing particularly sensitive, confidential and personal data