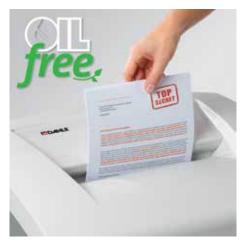

## Document shredders DAHLE 406air

- User-friendly document shredder for departmental use
- Unique DAHLE CleanTEC<sup>®</sup> filter system
- Innovative MHP<sup>®</sup> (Matrix High Performance) cutters: high-quality compound steel cutters that are guaranteed to last
- Patented manufacturing process preserves resources by considerable saving of raw materials compared to a conventional production of cutting cylinders
- oil- and maintenance free operation
- Systematic use of perfectly matched components ensures optimum functionality and shredding performance
- Clearly designed, user-friendly control panel
- Electronic start-stop function
- Convenient automatic reverse function
- Convenient feed and reverse function
- Automatic motor cut-out
- · Energy-saving sleep mode
- Powerful motor
- Extremely quiet operation
- Separate CD feed and waste container
- · High-quality wooden cabinet
- Wide-opening doors
- Convenient swivel casters
- Separate main switch
- IEC power connector
- 11 strong waste bags included
- Dimensions (H x W x D): 865 x 545 x 435 mm