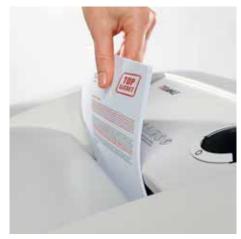

## Document shredders DAHLE 410air L plus

Separate feed opening for CDs, DVDs, cheque and credit cards guarantees reliable shredding of optical, magnetic and/or electronic data carriers

P-4 security: recommended, for example, for data media containing particularly sensitive, confidential and personal data