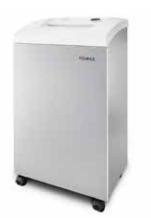

## Document shredders DAHLE 410air L plus

- User-friendly document shredder for departmental use
- Unique DAHLE CleanTEC<sup>®</sup> filter system
- Innovative MHP<sup>®</sup> (Matrix High Performance) cutters: high-quality compound steel cutters that are guaranteed to last
- Patented manufacturing process preserves resources by considerable saving of raw materials compared to a conventional production of cutting cylinders
- oil- and maintenance free operation
- Systematic use of perfectly matched components ensures optimum functionality and shredding performance
- Clearly designed, user-friendly control panel
- Electronic start-stop function
- Convenient automatic reverse function
- Convenient feed and reverse function
- Automatic motor cut-out
- · Energy-saving sleep mode
- Powerful motor
- · Extremely quiet operation
- · Separate CD feed and waste container
- High-quality wooden cabinet
- Wide-opening doors
- Convenient swivel casters
- Separate main switch
- IEC power connector
- 11 strong waste bags included
- Dimensions (H x W x D): 944 x 545 x 435 mm