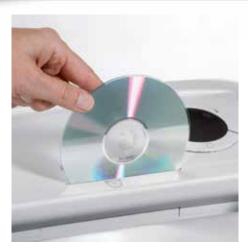

Separate, integrated waste boxes help to sort shredded paper, CDs, DVDs, cheque and credit cards for eco-friendly recycling

## Document shredders DAHLE 410air L plus

Separate feed opening for CDs, DVDs, cheque and credit cards guarantees reliable shredding of optical, magnetic and/or electronic data carriers

P-4 security: recommended, for example, for data media containing particularly sensitive, confidential and personal data