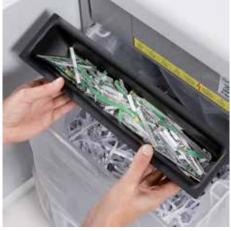

Separate, integrated waste boxes help to sort shredded paper, CDs, DVDs, cheque and credit cards for eco-friendly recycling