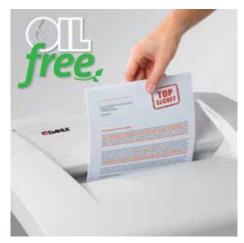

## Document shredders DAHLE 410air L plus

- User-friendly document shredder for departmental use
- Unique DAHLE CleanTEC<sup>®</sup> filter system
- Innovative MHP<sup>®</sup> (Matrix High Performance) cutters: high-quality compound steel cutters that are guaranteed to last
- Patented manufacturing process preserves resources by considerable saving of raw materials compared to a conventional production of cutting cylinders
- oil- and maintenance free operation
- Systematic use of perfectly matched components ensures optimum functionality and shredding performance
- Clearly designed, user-friendly control panel
- Electronic start-stop function
- Convenient automatic reverse function
- Convenient feed and reverse function
- Automatic motor cut-out
- · Energy-saving sleep mode
- Powerful motor
- · Extremely quiet operation
- · Separate CD feed and waste container
- High-quality wooden cabinet
- Wide-opening doors
- Convenient swivel casters
- Separate main switch
- IEC power connector
- 11 strong waste bags included
- Dimensions (H x W x D): 944 x 545 x 435 mm

Fine particle filters Dahle 20710

Shredding the convenient way, all without the time-consuming process of oiling the cutters

Innovative MHP technology® shreds up to 30 % Practical swivel casters for flexible use more paper